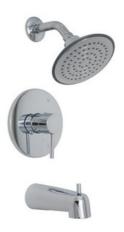

CROSSTOWN BUILDERS PORTICO TRADITIONAL CP

| Table of Contents    | 2 |
|----------------------|---|
| Bathrooms            | 3 |
| KITCHEN              | 4 |
| Kitchen Sink Upgrade | 5 |

PROFLO Shower Faucet Trim Kit 7504499 Chrome

PROFLO Tub & Shower Faucet Trim Kit 7504439 Chrome Qty: 2

PROFLO 4" Centerset Bathroom Sink Faucet
5164978 Chrome
Qty: 5

Mirabelle Pull-Out Spray Kitchen Faucet 7350000 Polished Chrome

In-Sink-Erator Garbage Disposal 37572 Black