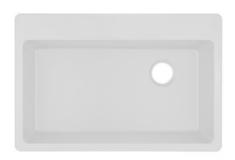

# Kitchen Sink Upgrade

Mirabelle Single Bowl Kitchen Sinks 7585957 White

CROSSTOWN BUILDERS PORTICO TRADITIONAL SS

| Table of Contents    | 2 |
|----------------------|---|
| Bathrooms            | 3 |
| KITCHEN              | 4 |
| Kitchen Sink Upgrade | 5 |

# Kitchen Sink Upgrade

Mirabelle Single Bowl Kitchen Sinks 7585957 White

CROSSTOWN BUILDERS
PORTICO CONTEMPORARY PLBG

| Table of Contents       | 2 |
|-------------------------|---|
| Bathrooms               | 3 |
| KITCHEN                 | 4 |
| Kitchen Upgrade Options | 5 |

# **Kitchen Upgrade Options**

PROFLO Pull-Out Spray Kitchen Faucet
7735639 Black

Mirabelle Single Bowl Kitchen Sinks 7585957 White

CROSSTOWN BUILDERS
PORTICO CONTEMPORARY SS

| Table of Contents       | 2 |
|-------------------------|---|
| Bathrooms               | 3 |
| KITCHEN                 | 4 |
| Kitchen Upgrade Options | 5 |

# **Kitchen Upgrade Options**

PROFLO Pull-Out Spray Kitchen Faucet
7735639 Black

Mirabelle Single Bowl Kitchen Sinks 7585957 White