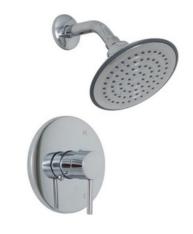

PROFLO Tub & Shower Faucet Trim Kit 7504439 Chrome Qty: 2

PROFLO 4" Centerset Bathroom Sink Faucet
5164978 Chrome
Qty: 5

Mirabelle Pull-Out Spray Kitchen Faucet 7350000 Polished Chrome

In-Sink-Erator Garbage Disposal 37572 Black

PROFLO Tub & Shower Faucet Trim Kit 7504451 Brushed Nickel Qty: 2

PROFLO Shower Faucet Trim Kit 7504486 Brushed Nickel

PROFLO 4" Centerset Bathroom Sink Faucet
5164970 Brushed Nickel
Qty: 5

Mirabelle Pull-Out Spray Kitchen Faucet 7349995 Polished Nickel