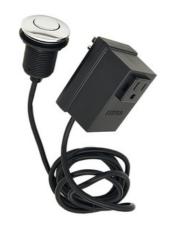

Mirabelle Part & Accessory 7730637 Polished Chrome

In-Sink-Erator Garbage Disposal 37572 Black

Mirabelle Part & Accessory 7730622 Stainless Steel

In-Sink-Erator Garbage Disposal 37572 Black

Mirabelle Part & Accessory 7730637 Polished Chrome